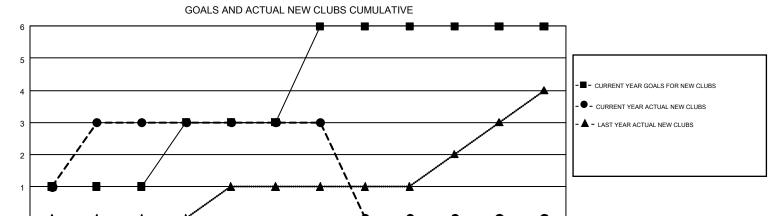

DEC

JAN

JULY

LOCATION: CANADA

GMT CA 2

| Clubs         |               |           |               | Members               |                           |                         |                                              |  |
|---------------|---------------|-----------|---------------|-----------------------|---------------------------|-------------------------|----------------------------------------------|--|
|               | RESULTS FOR   | 2018-2019 |               | RESULTS FOR 2018-2019 |                           |                         |                                              |  |
| QUARTER       | NEW CLUB GOAL | NEW CLUBS | DROPPED CLUBS | QUARTER               | MEMBER GROWTH NET<br>GOAL | MEMBER GROWTH<br>ACTUAL | DROPPED MEMBERS ACTUAL (including transfers) |  |
| JULY/AUG/SEPT | 1             | 3         | 0             | JULY/AUG/SEPT         | 34                        | 184                     | 146                                          |  |
| OCT/NOV/DEC   | 2             | 0         | 2             | OCT/NOV/DEC           | 69                        | 156                     | 205                                          |  |
| JAN/FEB/MAR   | 3             | 0         | 0             | JAN/FEB/MAR           | 118                       | 65                      | 73                                           |  |
| APR/MAY/JUNE  | 0             | 0         | 0             | APR/MAY/JUNE          | -7                        | 0                       | 0                                            |  |