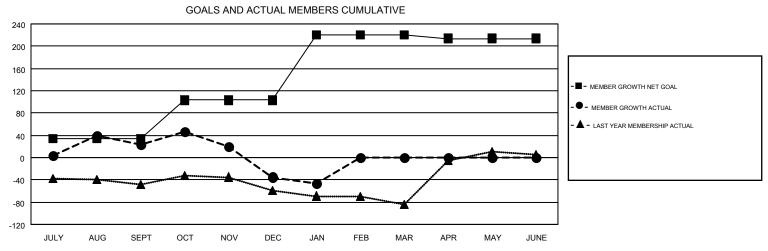

DEC

JAN

JULY

LOCATION: CANADA

GMT CA 2

| Clubs         |               |           |               | Members               |                           |                         |                                              |  |
|---------------|---------------|-----------|---------------|-----------------------|---------------------------|-------------------------|----------------------------------------------|--|
|               | RESULTS FOR   | 2018-2019 |               | RESULTS FOR 2018-2019 |                           |                         |                                              |  |
| QUARTER       | NEW CLUB GOAL | NEW CLUBS | DROPPED CLUBS | QUARTER               | MEMBER GROWTH NET<br>GOAL | MEMBER GROWTH<br>ACTUAL | DROPPED MEMBERS ACTUAL (including transfers) |  |
| JULY/AUG/SEPT | 1             | 3         | 0             | JULY/AUG/SEPT         | 34                        | 184                     | 146                                          |  |
| OCT/NOV/DEC   | 2             | 0         | 2             | OCT/NOV/DEC           | 69                        | 156                     | 205                                          |  |
| JAN/FEB/MAR   | 3             | 0         | 0             | JAN/FEB/MAR           | 118                       | 65                      | 73                                           |  |
| APR/MAY/JUNE  | 0             | 0         | 0             | APR/MAY/JUNE          | -7                        | 0                       | 0                                            |  |